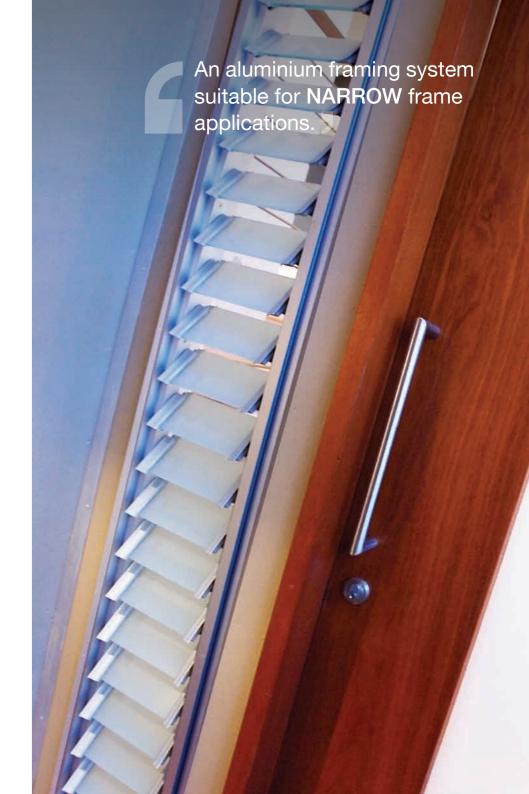

# Slimline Window System

Featuring modern architectural lines, the **Slimline**<sup>™</sup> **Altair**<sup>®</sup> **Louvre Window System** has been developed to suit narrow frame applications or installation into concrete block construction when screening is not required.

The Slimline Window System is a great option for installation near doorways or in internal walls to allow fresh air to circulate throughout the house and encourage better breeze-paths to keep your home feeling comfortable. By using aluminium or frosted glass blades you can provide privacy and the tight sealing of Altair Louvres means that conversations can remain private.