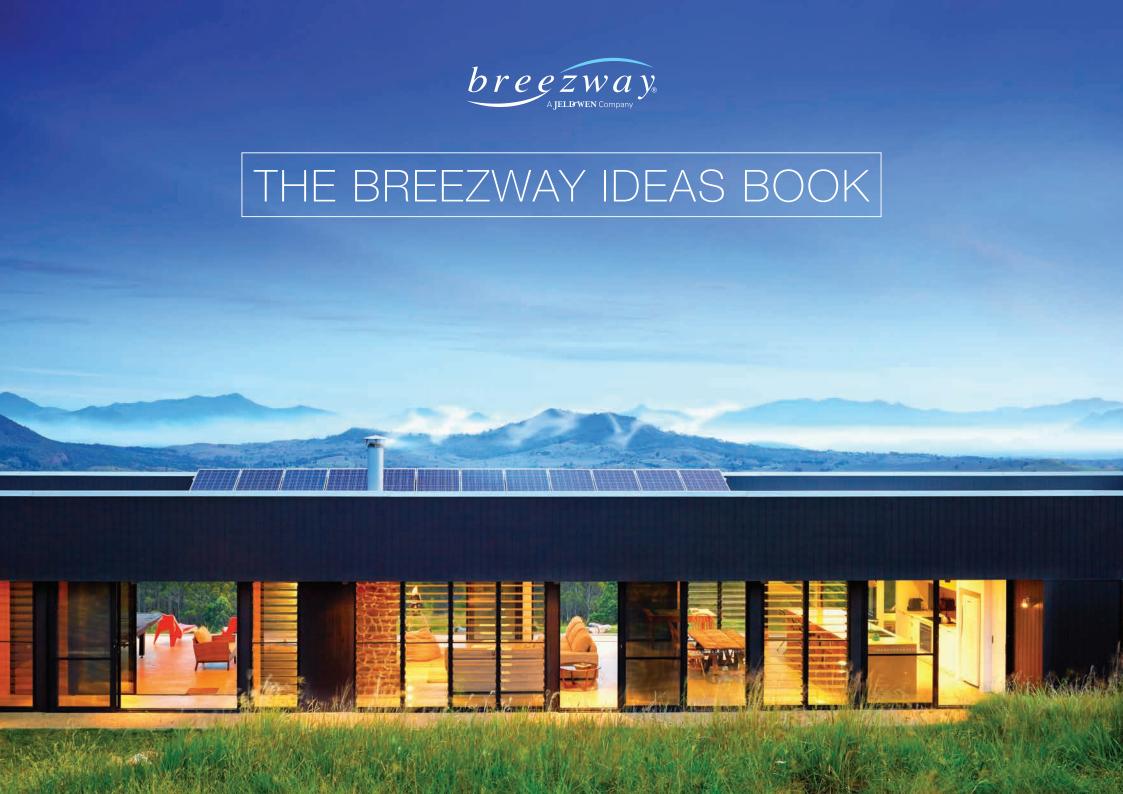

# Altair®

# Louvre Windows

We think that Breezway Louvre Windows are the best type of window available. They're stylish, versatile, energy efficient and totally customisable. We hope that by the time you've finished reading through this brochure, you'll agree with us.

### Through this brochure you'll find:

- Ideas on how Altair Louvre Windows can enhance your home,
- Information on the energy efficiency of Altair Louvre Windows
- Guidance through the various customising options available.