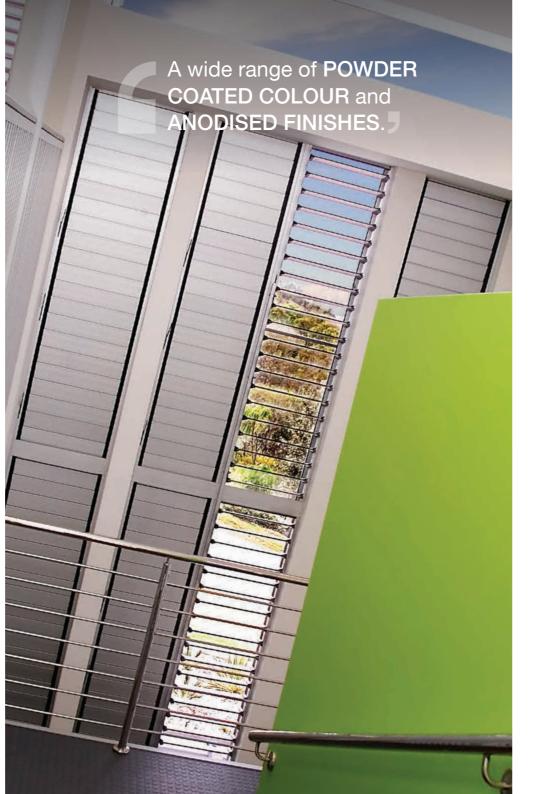

# Blade Finishes

Altair® Louvre Windows have a variety of aluminium finish options to suit the needs of end users. Aluminium is virtually maintenance free, can't rust and never needs painting. Our aluminium frames and blades are offered in a range of powder coated colour and anodised finishes.