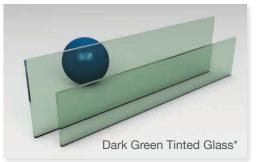

# Glass Options

**Altair® Louvre Windows** have a wide variety of **glazing options** to suit various climatic conditions. In warm climates a primary consideration is to reduce the amount of hot sunlight that enters the home through the windows.

Allows a soft light into the room while retaining your privacy.

Improves the insulating properties of the glass in cold or mixed climates.

\* Works best to reduce solar heat gain. Beneficial in hot climates.