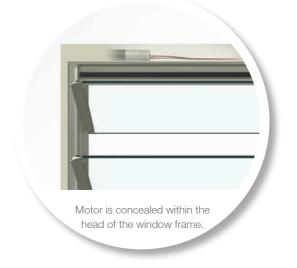

# Powerlouvre

Windows

Personal jet packs, holidays on the moon, windows that automatically open to cool your home, then close up in conjunction with other household equipment when you leave the house. The first two are still a way in the future, but **Altair® Powerlouvre™ Windows** are available now in heights up to 2.7 metres and 4 metres wide. Powerlouvre Windows can be controlled by the Apptivate Control Unit to ensure a comfortable living environment.

#### Powerlouvre

Motors concealed within the head of the frame.