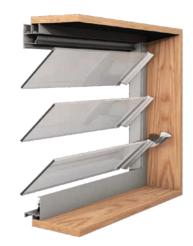

# Stronghold System

The revolutionary Stronghold System mechanically retains glass or aluminium louvre blades. It is the ideal option for windows installed more than two metres above ground level that require fall prevention or any other room within the home where added strength is important to keep your family safe.

The pin secures the blade to

the bearing and clip from inside

Altair<sup>®</sup> Louvre Windows with the Stronghold™ System are now the logical inclusion when extra strength and safety is required in residential dwellings or balcony enclosures.