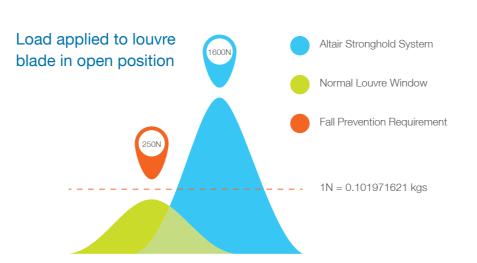

# Stronghold System

The revolutionary Stronghold System mechanically retains glass or aluminium louvre blades. It is the ideal option for windows installed more than two metres above ground level that require fall prevention or any other room within the home where added strength is important to keep your family safe.

Altair Louvres with the Stronghold System optimise ventilation through the entire window opening. Ventilation through other window types is greatly reduced when their openings are restricted to 125mm to comply with the Fall Prevention requirements of the Building Code of Australia.

The pin secures the blade to

the bearing and clip from inside

Altair<sup>®</sup> Louvre Windows with the Stronghold™ System are now the logical inclusion when extra strength and safety is required in residential dwellings or balcony enclosures.