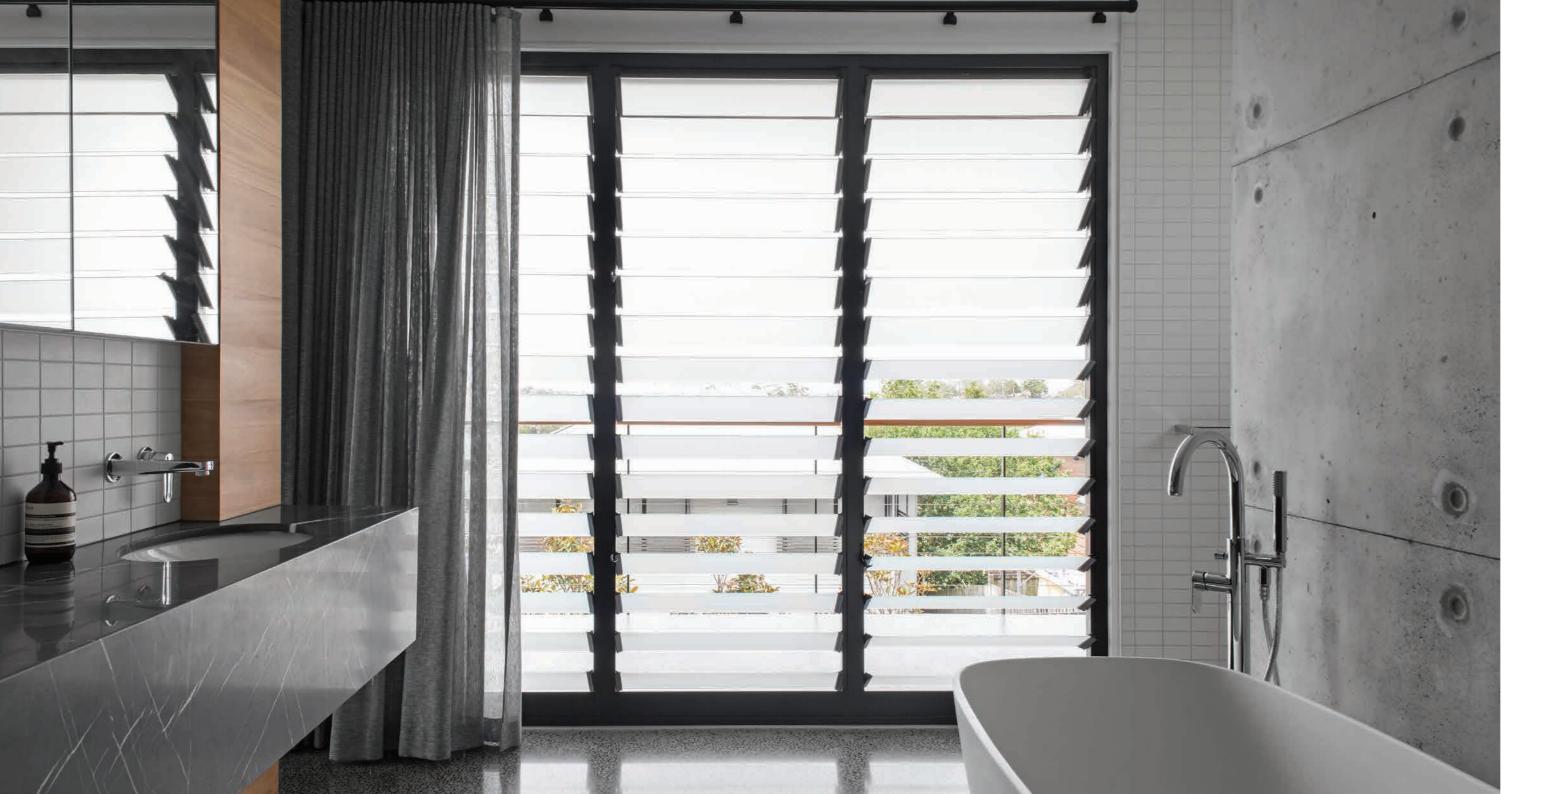

Steam is good for locomotives, but not so good in your **bathroom**. Install exhaust fans if you wish, but really, the best option is to include **Altair Louvres** in all your wet areas to let in fresh air and light.