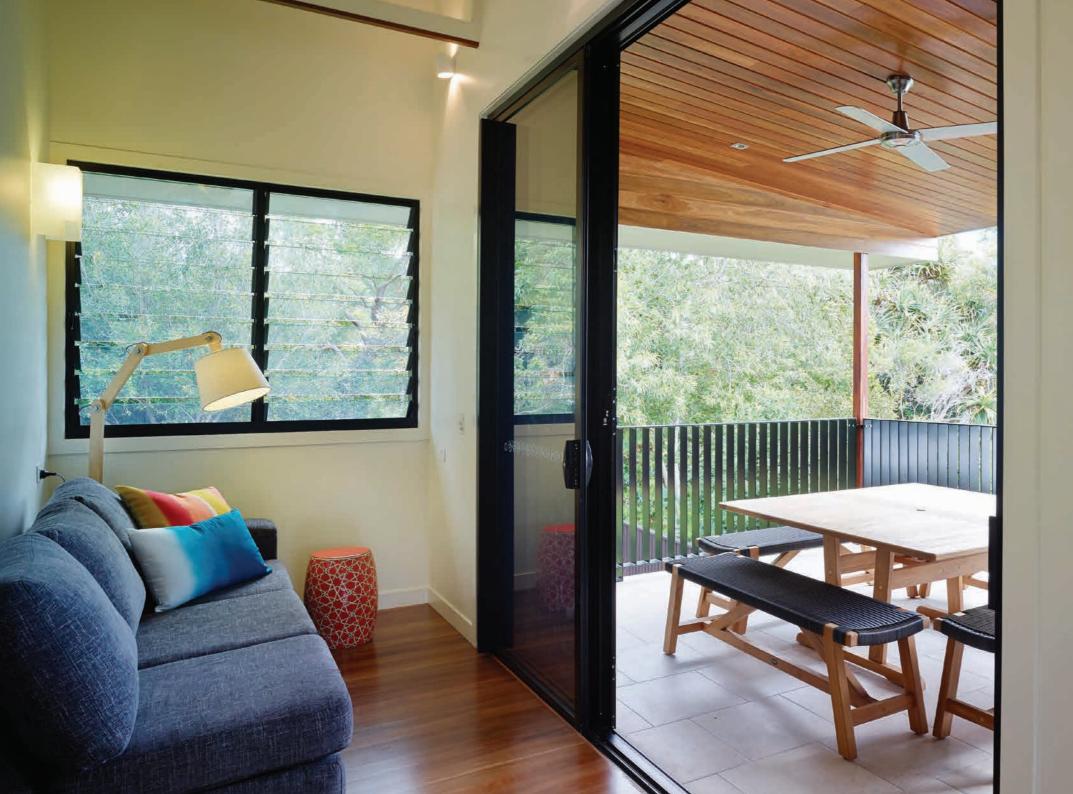

Altair Louvre Windows in the lounge room ought to be compulsory. Okay, we're a little biased about that. But think about it. Is there a better, more stylish way to have complete control of the air flowing through your living area?

Are you looking to renovate your home or enclose an outdoor area to make it more functional, regardless of what time of year it is? **Altair Louvre Windows** are the new-age, stylish window choice that can also be used to create **extra living space** and extend your outdoor time. Designed for tough Asian weather conditions, Altair Louvres open fully to allow fresh air in, yet seal tight to ensure protection from the elements.