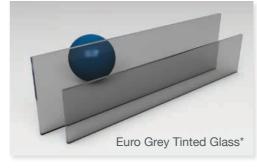

# Glass Options

**Altair® Louvre Windows** have a wide variety of **glazing options** to suit various climatic conditions. In warm climates a primary consideration is to reduce the amount of hot sunlight that enters the home through the windows.

Allows a soft light into the room while retaining your privacy.

Improves the insulating properties of the glass in cold or mixed climates.

\* Works best to reduce solar heat gain. Beneficial in hot climates.