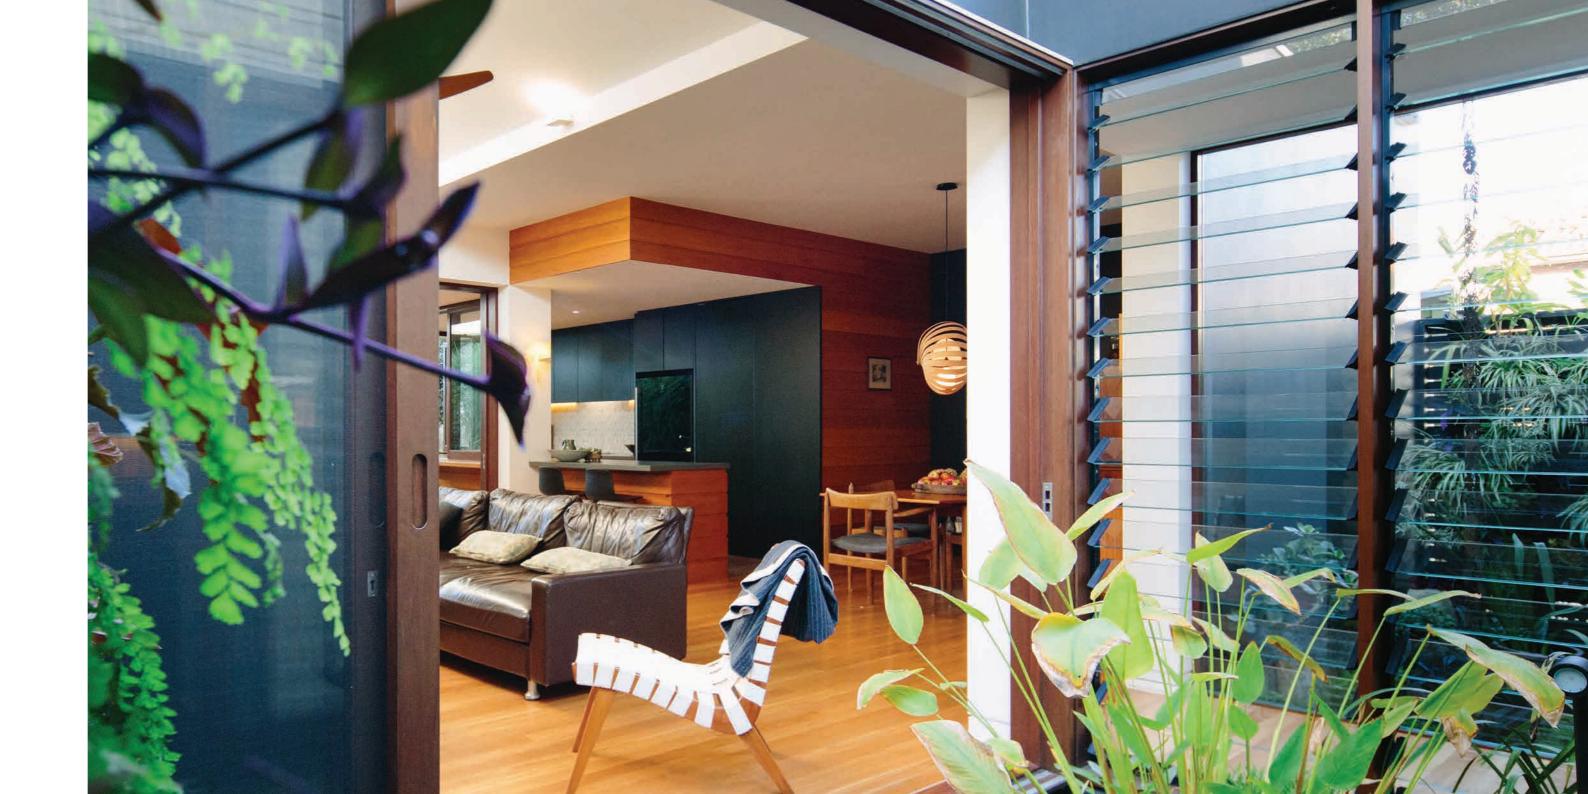

Altair Louvre Windows in the lounge room ought to be compulsory. Okay, we're a little biased about that. But think about it. Is there a better, more stylish way to have complete control of the air flowing through your living area?

Are you looking to renovate your home or enclose an outdoor area to make it more functional, regardless of what time of year it is? **Altair Louvre Windows** are the new-age, stylish window choice that can also be used to create **extra living space** and extend your outdoor time. Designed for tough Asian weather conditions, Altair Louvres open fully to allow fresh air in, yet seal tight to ensure protection from the elements.