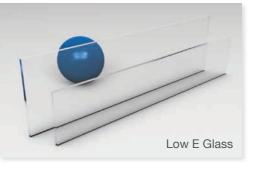

# Glass Options

**Altair® Louvre Windows** have a wide variety of **glazing options** to suit various climatic conditions. In warm climates a primary consideration is to reduce the amount of hot sunlight that enters the home through the windows.

Allows a soft light into the room while retaining your privacy.

Improves the insulating properties of the glass in cold or mixed climates.

\* Works best to reduce solar heat gain. Beneficial in hot climates.