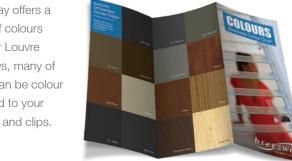

# COLOUR

Breezway offers a range of colours for Altair Louvre Windows, many of which can be colour matched to your handles and clips.