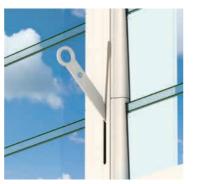

# Stronghold System

The revolutionary Stronghold System mechanically retains glass or aluminium louvre blades. It is the ideal option for windows installed more than two metres above ground level that require fall prevention or any other room within the home where added strength is important to keep your family safe.

The pin secures the blade to

the bearing and clip from inside

Altair<sup>®</sup> Louvre Windows with the Stronghold™ System are now the logical inclusion when extra strength and safety is required in residential dwellings or balcony enclosures.