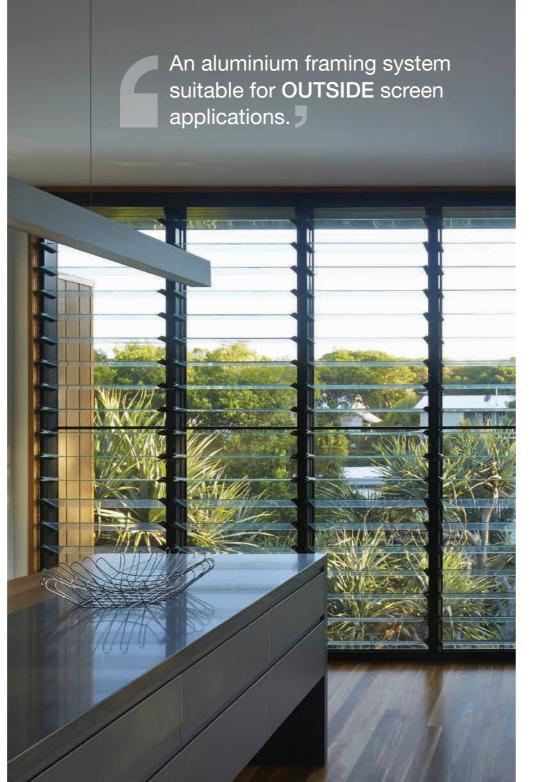

# Easyscreen Window System

The Breezway **Easyscreen™ Window System** is an aluminium framing option that offers external screening for **Altair® Louvres**.

The Easyscreen Window System is built for strength and durability. It provides homeowners the option to include insect or security screens to the outside of their louvres which can deter bugs or intruders from entering the home. Powerlouvre or manual control options are available.