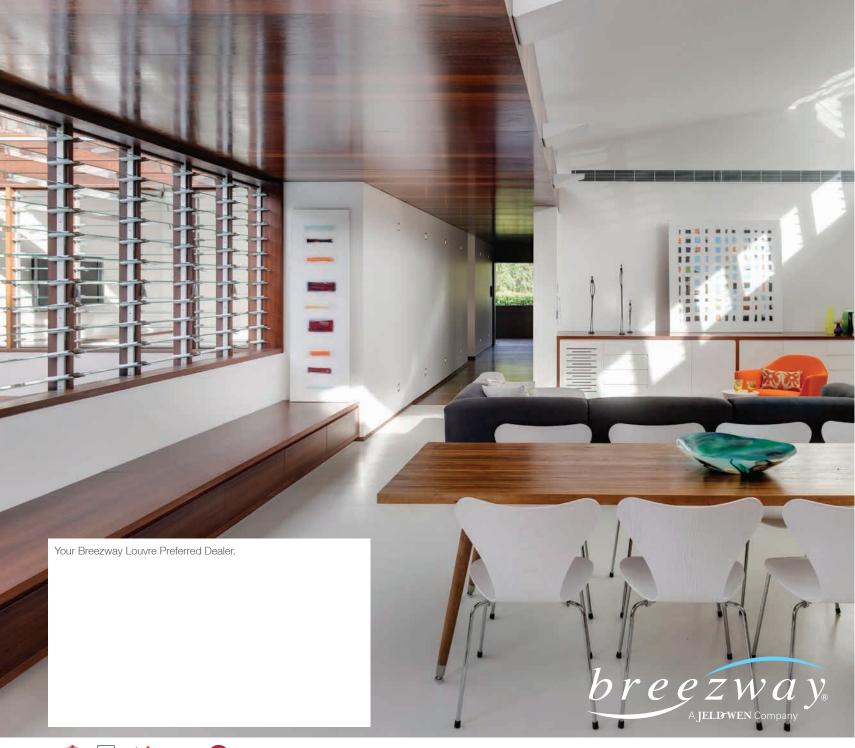

Altair Louvre Windows in the lounge room ought to be compulsory. Okay, we're a little biased about that. But think about it. Is there a better, more stylish way to have complete control of the air flowing through your living area?