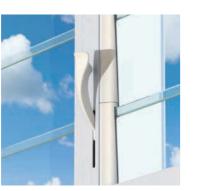

### Standard

Fit the contours of the human hand for easy use.

## Ring

For out-of-reach applications operated by a map rod.