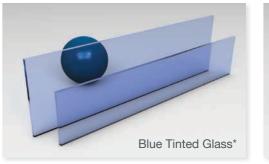

# Glass Options

**Altair® Louvre Windows** have a wide variety of **glazing options** to suit various climatic conditions. In warm climates a primary consideration is to reduce the amount of hot sunlight that enters the home through the windows.

Allows a soft light into the room while retaining your privacy.

Improves the insulating properties of the glass in cold or mixed climates.

\* Works best to reduce solar heat gain. Beneficial in hot climates.