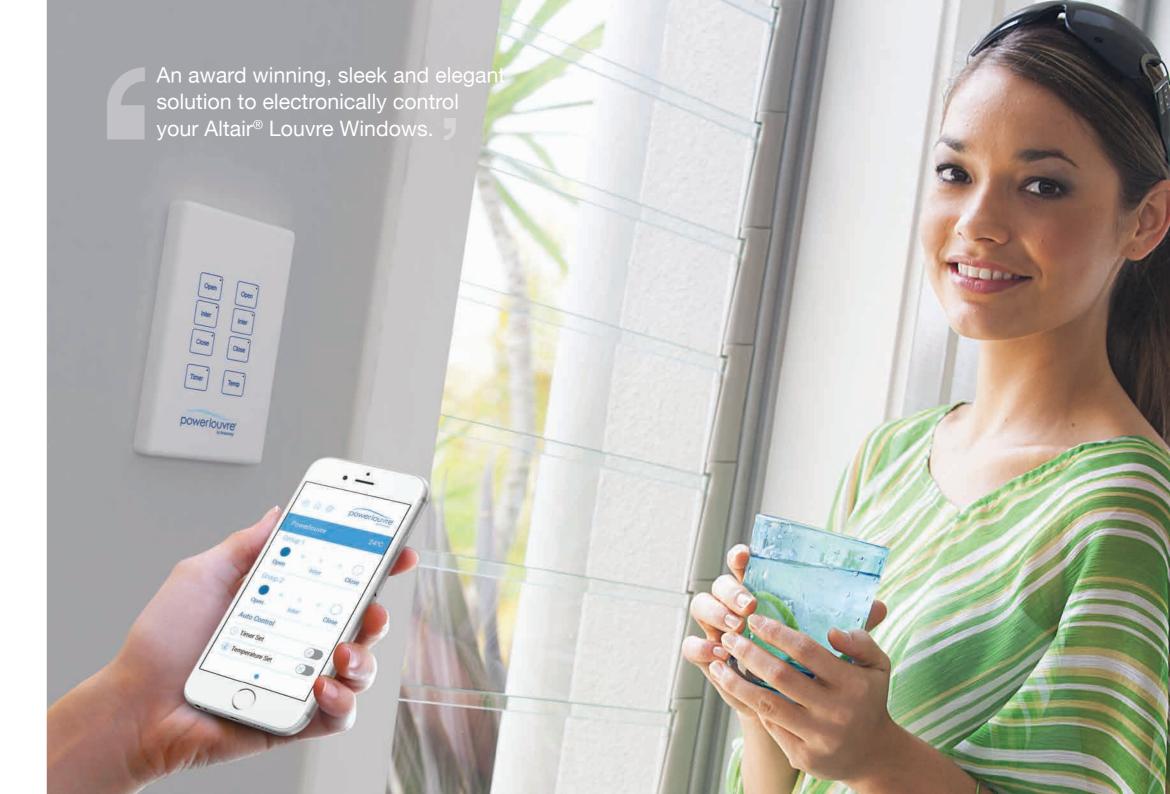

# Powerlouvre

Windows

Personal jet packs, holidays on the moon, windows that automatically open to cool your home, then close up in conjunction with other household equipment when you leave the house. The first two are still a way in the future, but **Altair® Powerlouvre™ Windows** are available now in heights up to 2.7 metres and 4 metres wide. Powerlouvre Windows can be controlled by the Apptivate Control Unit to ensure a comfortable living environment.

A standard sized, touch sensitive wall switch for easy use. Single touch to fully open, fully close or open to an intermediate position.

Single and dual channel models available.
Can operate multiple
Powerlouvre Windows for maximum ventilation.

Bluetooth® Smart module to permit control by compatible smartphones and tablets with a range of approximately 10m – 20m.

An in-built temperature sensor allows rooms to be naturally cooled or windows closed automatically to retain warmth when required.

Pre-set timers allow windows to be automatically set to operate in anticipation of the building occupant's daily routine.

'Night mode' allows the brightness of the LED light to be adjusted to minimise potential sleep disruptions.