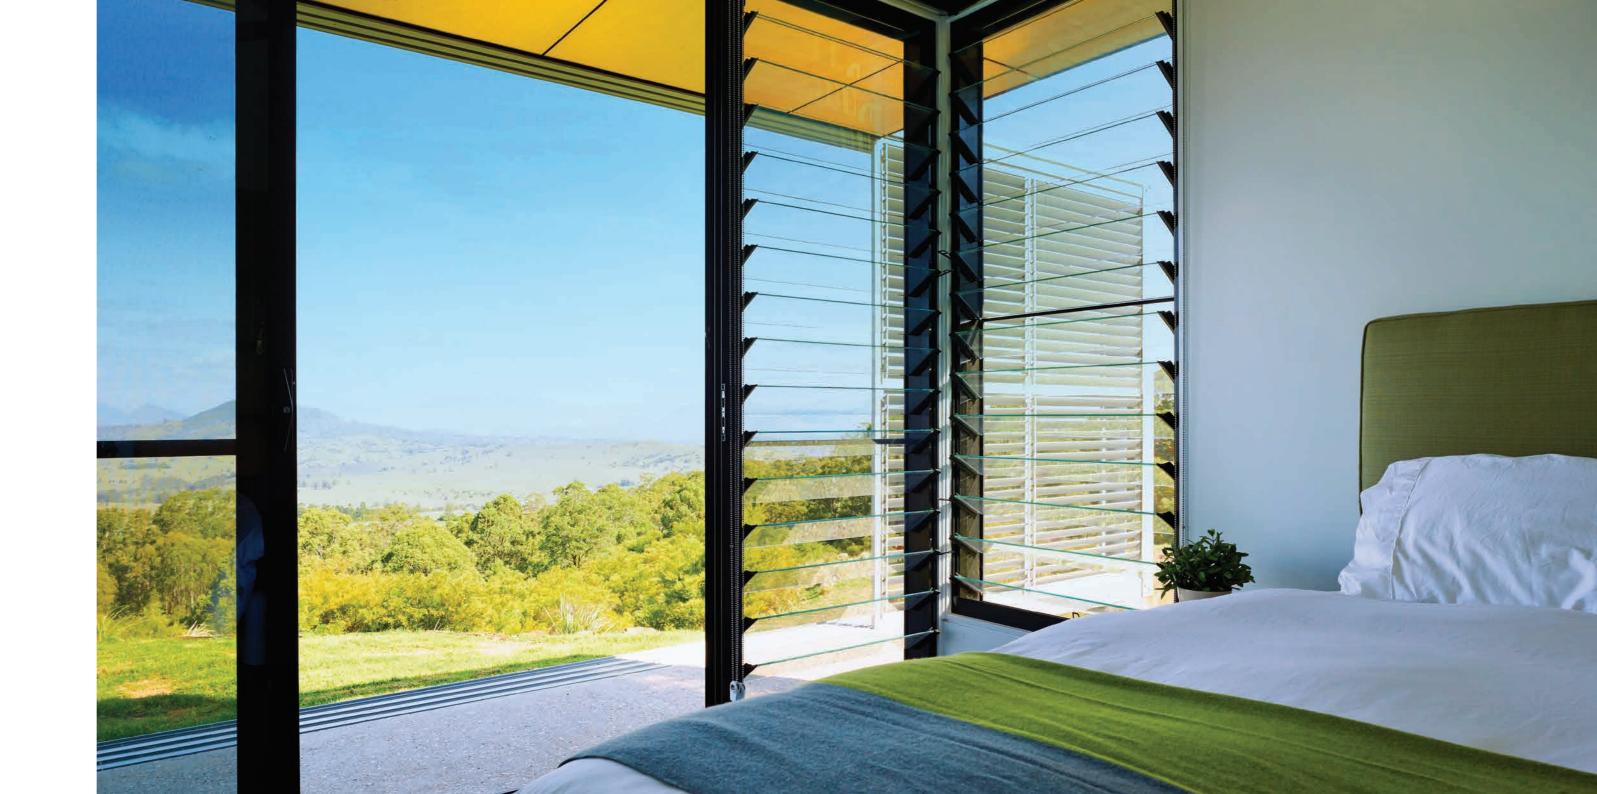

What every **bedroom** needs is a breath of fresh air.

And the best way to get lots of fresh air inside is with **Altair Louvre Windows**. Concerned about wind and rain? The patented 'living hinge' design of Altair Louvre Windows ensures that, when fully closed, they seal tight to provide superior wind and water performance.