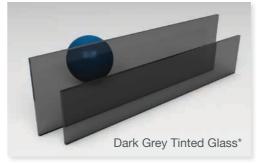

# Glass Options

**Altair® Louvre Windows** have a wide variety of **glazing options** to suit various climatic conditions. In warm climates a primary consideration is to reduce the amount of hot sunlight that enters the home through the windows.

Allows a soft light into the room while retaining your privacy.

Improves the insulating properties of the glass in cold or mixed climates.

\* Works best to reduce solar heat gain. Beneficial in hot climates.