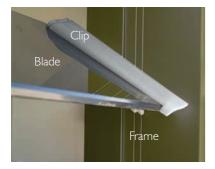

# Stronghold System

The revolutionary Stronghold System mechanically retains glass or aluminium louvre blades. It is the ideal option for windows installed more than two metres above ground level that require fall prevention or any other room within the home where added strength is important to keep your family safe.

The pin secures the blade to

the bearing and clip from inside

Altair<sup>®</sup> Louvre Windows with the Stronghold™ System are now the logical inclusion when extra strength and safety is required in residential dwellings or balcony enclosures.