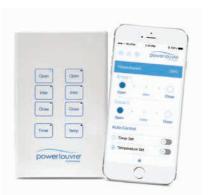

# Powerlouvre

Windows

Personal jet packs, holidays on the moon, windows that automatically open to cool your home, then close up in conjunction with other household equipment when you leave the house. The first two are still a way in the future, but **Altair® Powerlouvre™ Windows** are available now in heights up to 2.7 metres and 4 metres wide. Powerlouvre Windows can be controlled by the Apptivate Control Unit to ensure a comfortable living environment.

A standard sized, touch sensitive wall switch for easy use. Single touch to fully open, fully close or open to an intermediate position.

Single and dual channel models available.
Can operate multiple
Powerlouvre Windows for maximum ventilation.

Bluetooth® Smart module to permit control by compatible smartphones and tablets with a range of approximately 10m – 20m.

An in-built temperature sensor allows rooms to be naturally cooled or windows closed automatically to retain warmth when required.

Pre-set timers allow windows to be automatically set to operate in anticipation of the building occupant's daily routine.

'Night mode' allows the brightness of the LED light to be adjusted to minimise potential sleep disruptions.