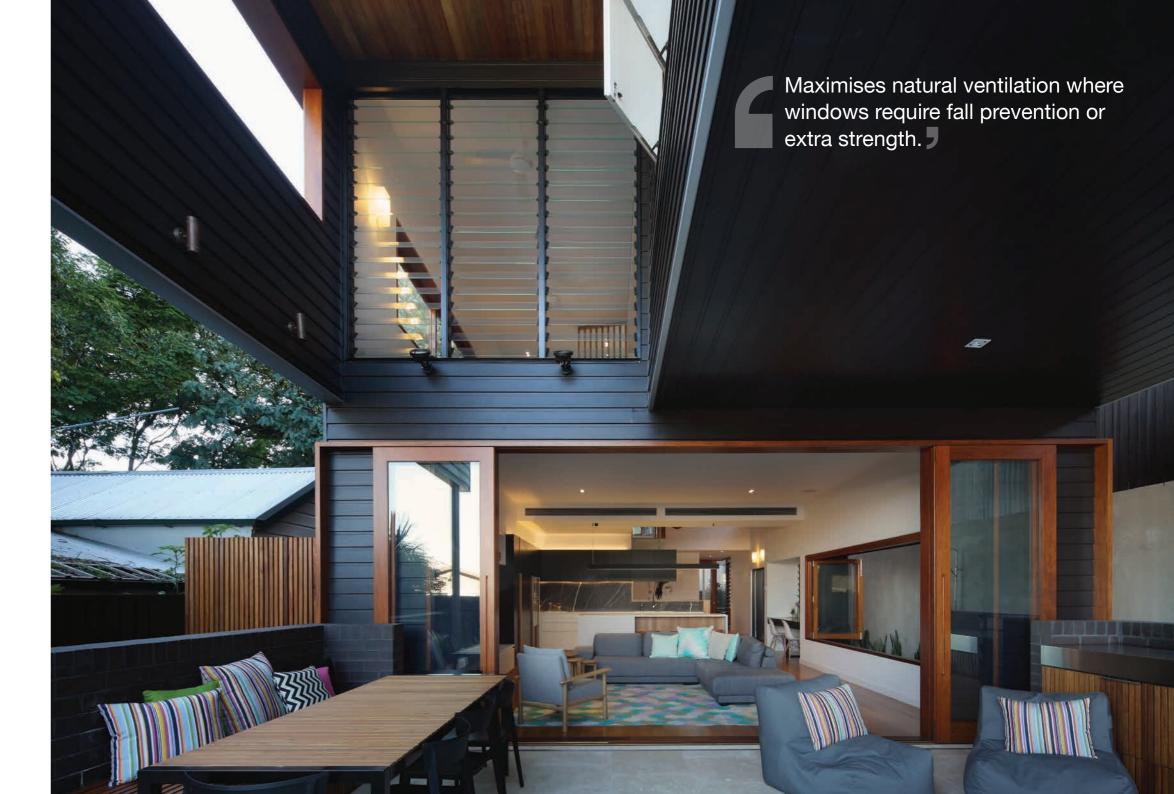

# Stronghold System

The revolutionary Stronghold System mechanically retains glass or aluminium louvre blades. It is the ideal option for windows installed more than two metres above ground level that require fall prevention or any other room within the home where added strength is important to keep your family safe.

Altair Louvres with the Stronghold System optimise ventilation through the entire window opening. Ventilation through other window types is greatly reduced when their openings are restricted to 125mm to comply with the Fall Prevention requirements of the Building Code of Australia.

The pin secures the blade to

the bearing and clip from inside

Altair<sup>®</sup> Louvre Windows with the Stronghold™ System are now the logical inclusion when extra strength and safety is required in residential dwellings or balcony enclosures.