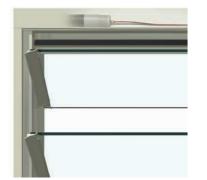

# Stronghold System

The revolutionary Stronghold System mechanically retains glass or aluminium louvre blades. It is the ideal option for windows installed more than two metres above ground level that require fall prevention or any other room within the home where added strength is important to keep your family safe.

The pin secures the blade to

the bearing and clip from inside

Altair<sup>®</sup> Louvre Windows with the Stronghold™ System are now the logical inclusion when extra strength and safety is required in residential dwellings or balcony enclosures.