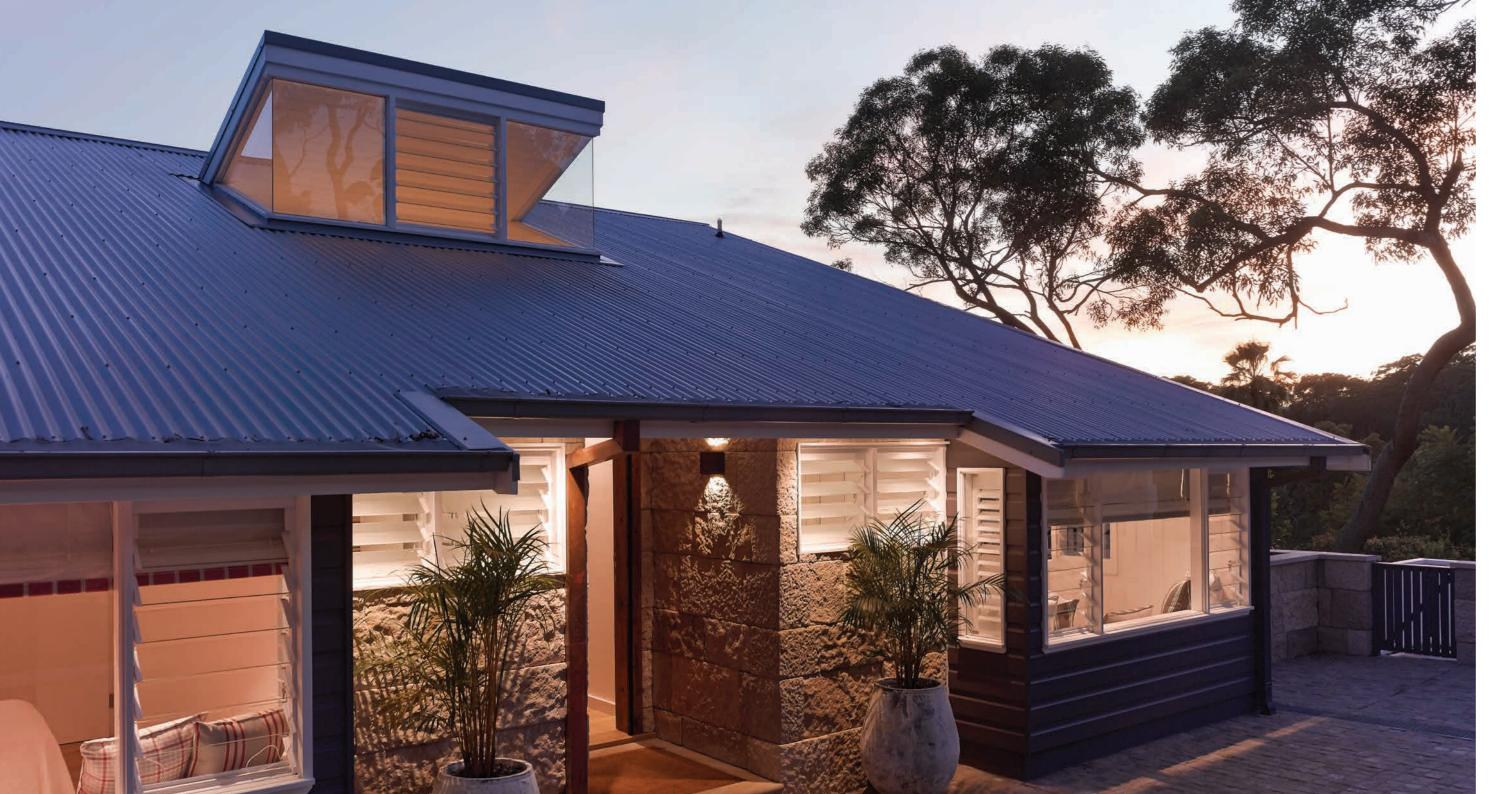

### They don't make louvres like they used to

Louvre windows have changed significantly since we began manufacturing them in the late 1940's, but they are still a practical and stylish window choice.

#### Key features:

- Open wide to maximise ventilation in comparison to other window types.
- Monsoon tested for wind and water to ensure maximum performance.
- Energy rated to suit various climates.
- Improved options available including security bar systems or easily fitted security or insect screens.
- Manufactured exclusively from non-corrosive materials.
- Award winning Altair Powerlouvre Window with concealed motors.
- Each window is made to order, allowing the widest choice of customising options.
- The Stronghold System pins louvre blades in place to provide extra strength and safety in areas around the home that require added protection.