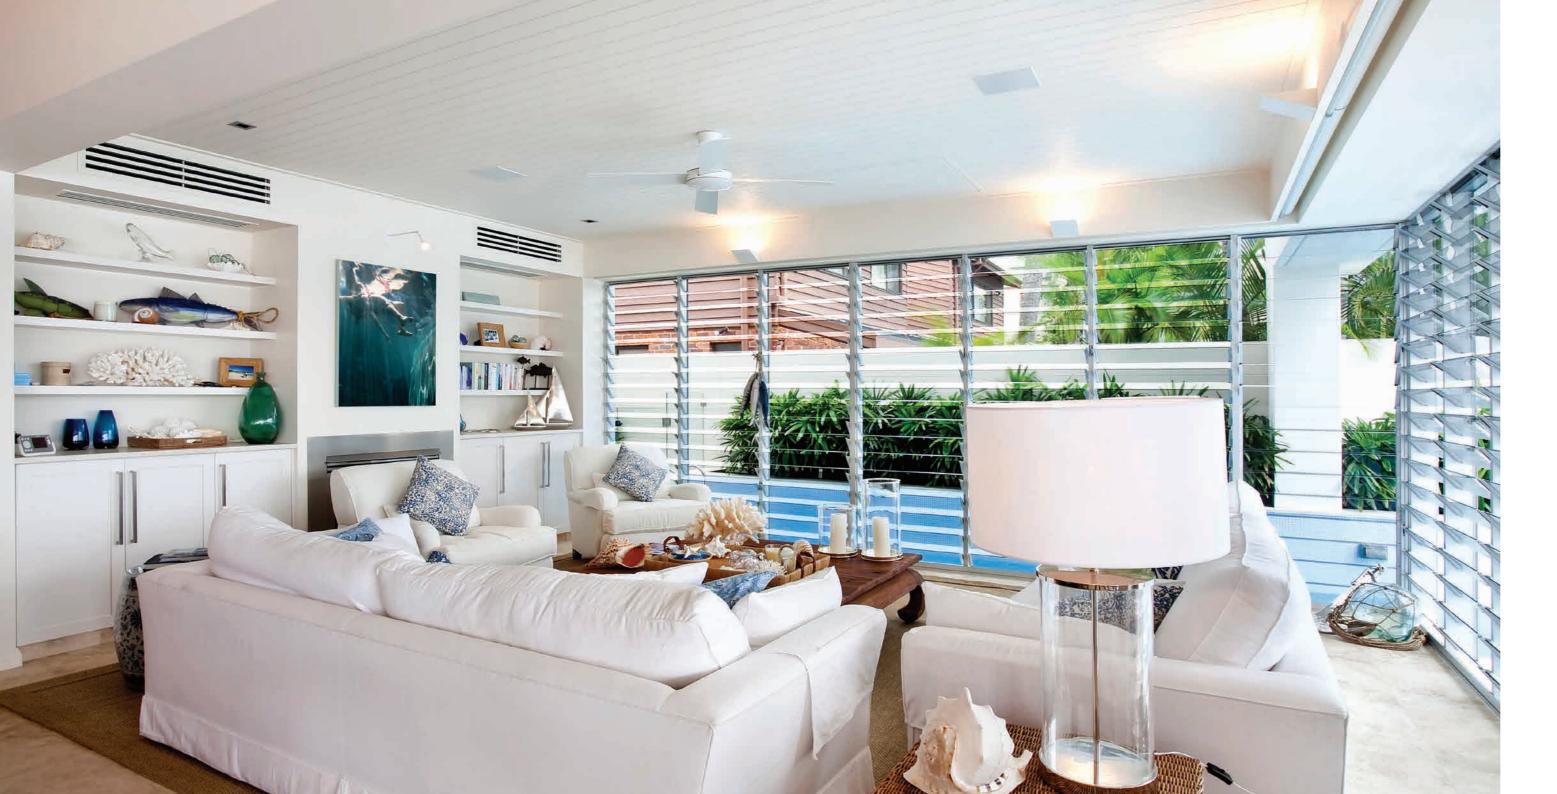

Free air in every room of your home. Keep your home comfortably cool, almost every day of the year, simply by opening it up. Altair Louvre Windows help you to create a living space that works with nature rather than against it. Altair Louvres can also be left open in gentle rain and can be cleaned from inside the building (handy for multi-storey homes).

Are you looking to renovate your home or enclose an outdoor area to make it more functional, regardless of what time of year it is? **Altair Louvre Windows** are the new-age, stylish window choice that can also be used to create **extra living space** and extend your outdoor time. Designed for tough Asian weather conditions, Altair Louvres open fully to allow fresh air in, yet seal tight to ensure protection from the elements.