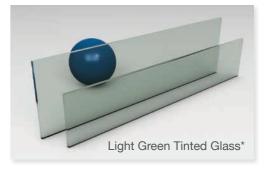

# Glass Options

**Altair® Louvre Windows** have a wide variety of **glazing options** to suit various climatic conditions. In warm climates a primary consideration is to reduce the amount of hot sunlight that enters the home through the windows.

Allows a soft light into the room while retaining your privacy.

Improves the insulating properties of the glass in cold or mixed climates.

\* Works best to reduce solar heat gain. Beneficial in hot climates.