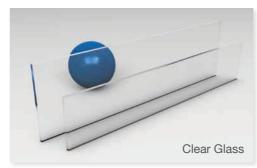

# Glass Options

**Altair® Louvre Windows** have a wide variety of **glazing options** to suit various climatic conditions. In warm climates a primary consideration is to reduce the amount of hot sunlight that enters the home through the windows.

Allows a soft light into the room while retaining your privacy.

Improves the insulating properties of the glass in cold or mixed climates.

\* Works best to reduce solar heat gain. Beneficial in hot climates.