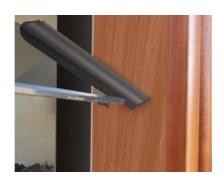

# Stronghold System

The revolutionary Stronghold System mechanically retains glass or aluminium louvre blades. It is the ideal option for windows installed more than two metres above ground level that require fall prevention or any other room within the home where added strength is important to keep your family safe.

Altair Louvres with the Stronghold System optimise ventilation through the entire window opening. Ventilation through other window types is greatly reduced when their openings are restricted to 125mm to comply with the Fall Prevention requirements of the Building Code of Australia.

The pin secures the blade to

the bearing and clip from inside

Altair<sup>®</sup> Louvre Windows with the Stronghold™ System are now the logical inclusion when extra strength and safety is required in residential dwellings or balcony enclosures.

The Stronghold System is available in widths of up to 1200mm, can be screened, and offers privacy options when using aluminium blades. This is well suited to wintergarden applications by enclosing balconies or outdoor areas to make the most of extra living space. Occupants can enjoy the winter sun in a protected spot or take advantage of fresh breezes.