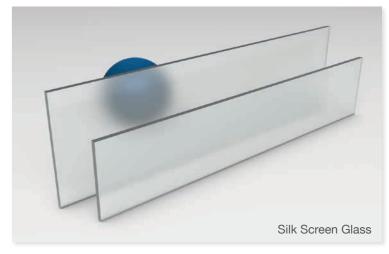

# Glass Options

**Altair® Louvre Windows** have a wide variety of **glazing options** to suit various climatic conditions. In warm climates a primary consideration is to reduce the amount of hot sunlight that enters the home through the windows.

Allows a soft light into the room while retaining your privacy.

Improves the insulating properties of the glass in cold or mixed climates.

\* Works best to reduce solar heat gain. Beneficial in hot climates.