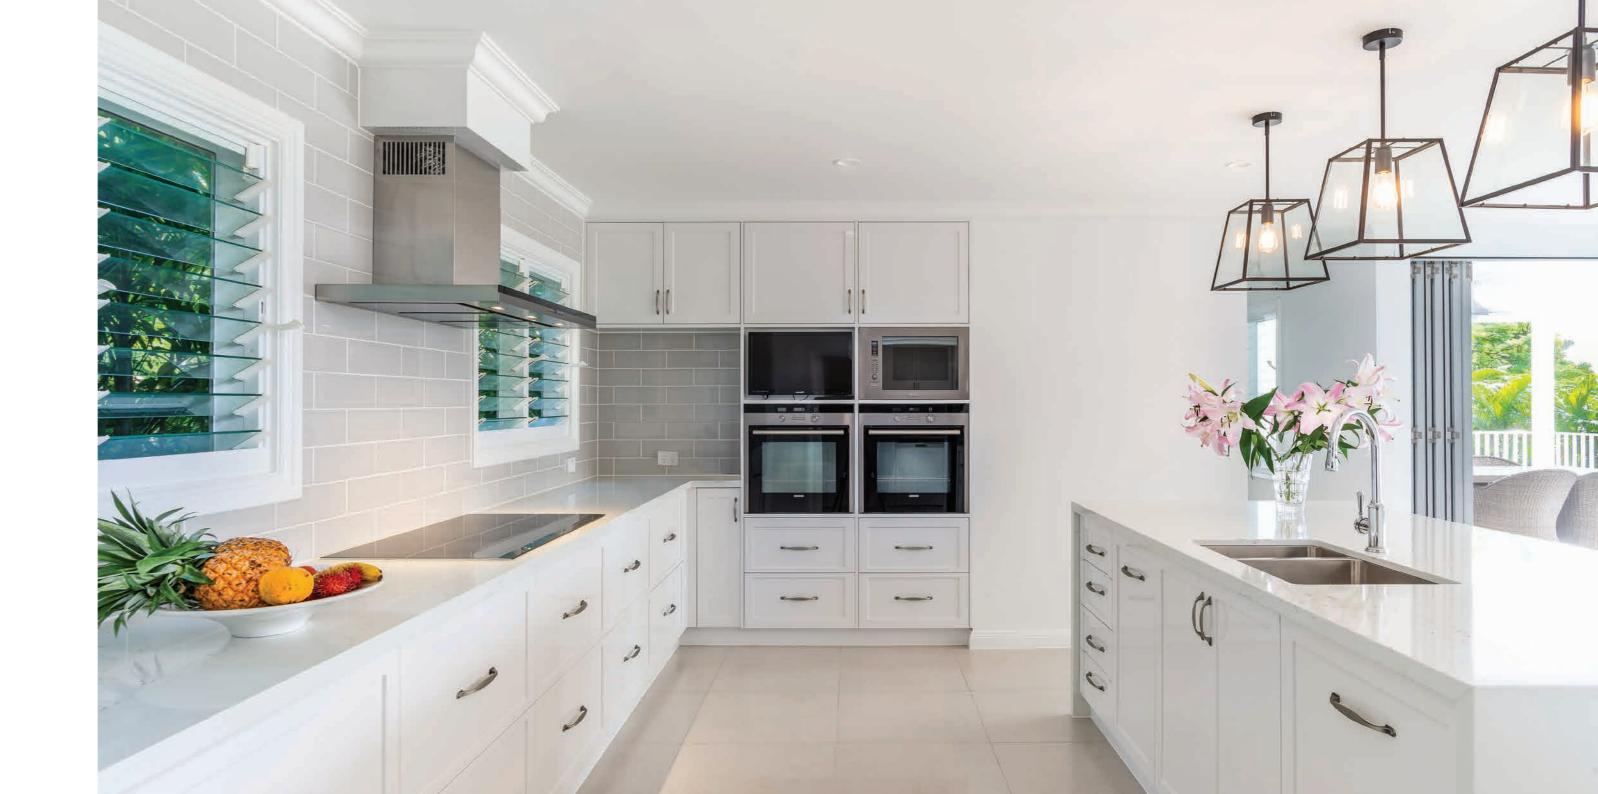

If you can't stand the heat get some louvres in the **kitchen**. Not only will they allow cool, fresh breezes in but they will get rid of cooking smells and help dissipate the heat of your next hot pot.