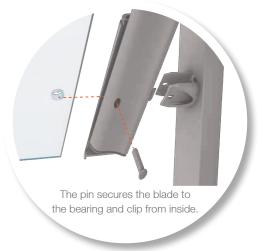

# Stronghold System

The revolutionary Stronghold System mechanically retains glass or aluminium louvre blades. It is the ideal option for windows installed more than two metres above ground level that require fall prevention or any other room within the home where added strength is important to keep your family safe.

The pin secures the blade to

the bearing and clip from inside

Altair<sup>®</sup> Louvre Windows with the Stronghold™ System are now the logical inclusion when extra strength and safety is required in residential dwellings or balcony enclosures.